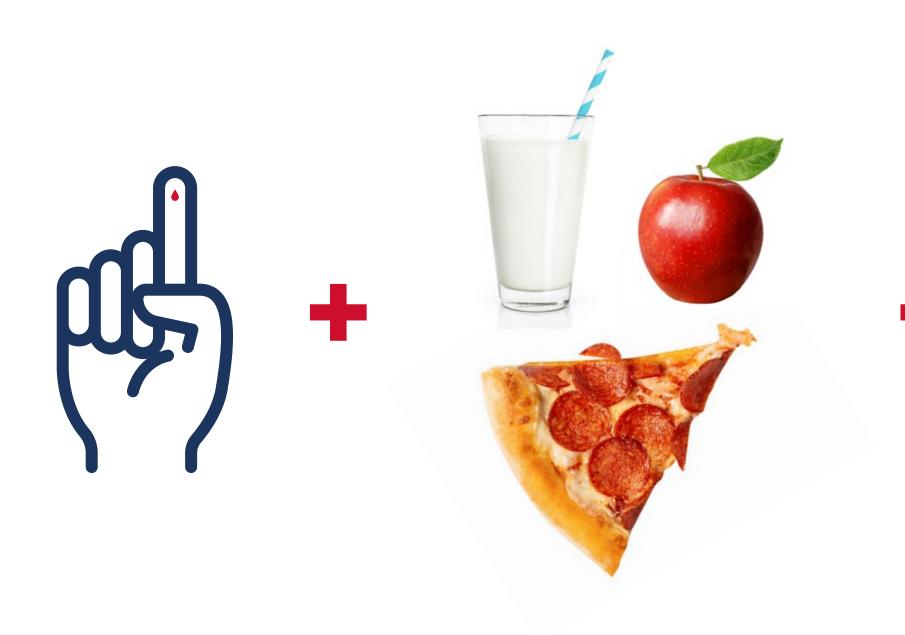

# ABOUT TYPE 1 DIABETES

### OVER 460 MILLION PEOPLE in the world live with diabetes





# THERE ARE TWO MAIN TYPES OF DIABETES: TYPE 1 AND TYPE 2.



## NOTHING I DID CAUSED MY TYPE 1 DIABETES AND IT'S NOT CONTAGIOUS!

HAVING DIABETES MEANS YOUR
BODY DOESN'T MAKE INSULIN LIKE
EVERYONE ELSE'S, SO YOU HAVE TO
GIVE YOURSELF INSULIN.

# WHEN I WAS DIAGNOSED...



### A NORMAL BLOOD SUGAR RANGE IS USUALLY BETWEEN 80 - 120.



### HERE IS WHAT I DO WHEN I EAT









### LOW BLOOD SUGAR IS DANGEROUS!

#### **SYMPTOMS**



ANGER + IRRITATION



**DIZZINESS** 



**TIREDNESS** 



**SWEATING** 



HUNGER

#### WAYS YOU CAN HELP

- ASK ME IF I'VE CHECKED MY BLOOD SUGAR
- NOW WHERE I KEEP MY SNACKS + TOOLS TO HELP TREAT MY LOWS
- LET A TEACHER OR AN ADULT KNOW IF I'M ACTING STRANGE OR SHOWING THESE SYMPTOMS



### TOOLS FOR TREATING SEVERE LOW BLOOD SUGAR





**GVOKE** 



Glucagon Rescue Kit



**BAQSIMI** 

### TREATING TYPE 1 AT SCHOOL

I NEED TO CHECK MY BG BEFORE WE TAKE A TEST. IF IT'S TOO HIGH OR LOW, MY BRAIN DOESN'T WORK AS WELL AND I CAN'T TAKE THE TEST UNTIL IT RETURNS TO NORMAL RANGE.

I MIGHT NEED TO GO TO THE NURSE'S OFFICE FOR HELP TREATING A HIGH OR LOW BG, OR BECAUSE I DON'T FEEL GOOD.

I MIGHT HAVE TO SIT OUT OF P.E. OR SPORTS/AF