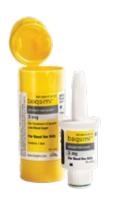

### TOOLS FOR TREATING SEVERE LOW BLOOD SUGAR

**GVOKE** 

Glucagon Rescue Kit

**BAQSIMI** 