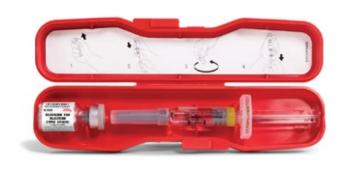

### TOOLS FOR TREATING SEVERE LOW BLOOD SUGAR

**GVOKE** 

Glucagon Rescue Kit

**BAQSIMI** 