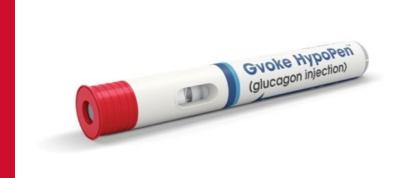

### TOOLS FOR TREATING SEVERE LOW BLOOD SUGAR

**GVOKE** 

Glucagon Rescue Kit

**BAQSIMI** 