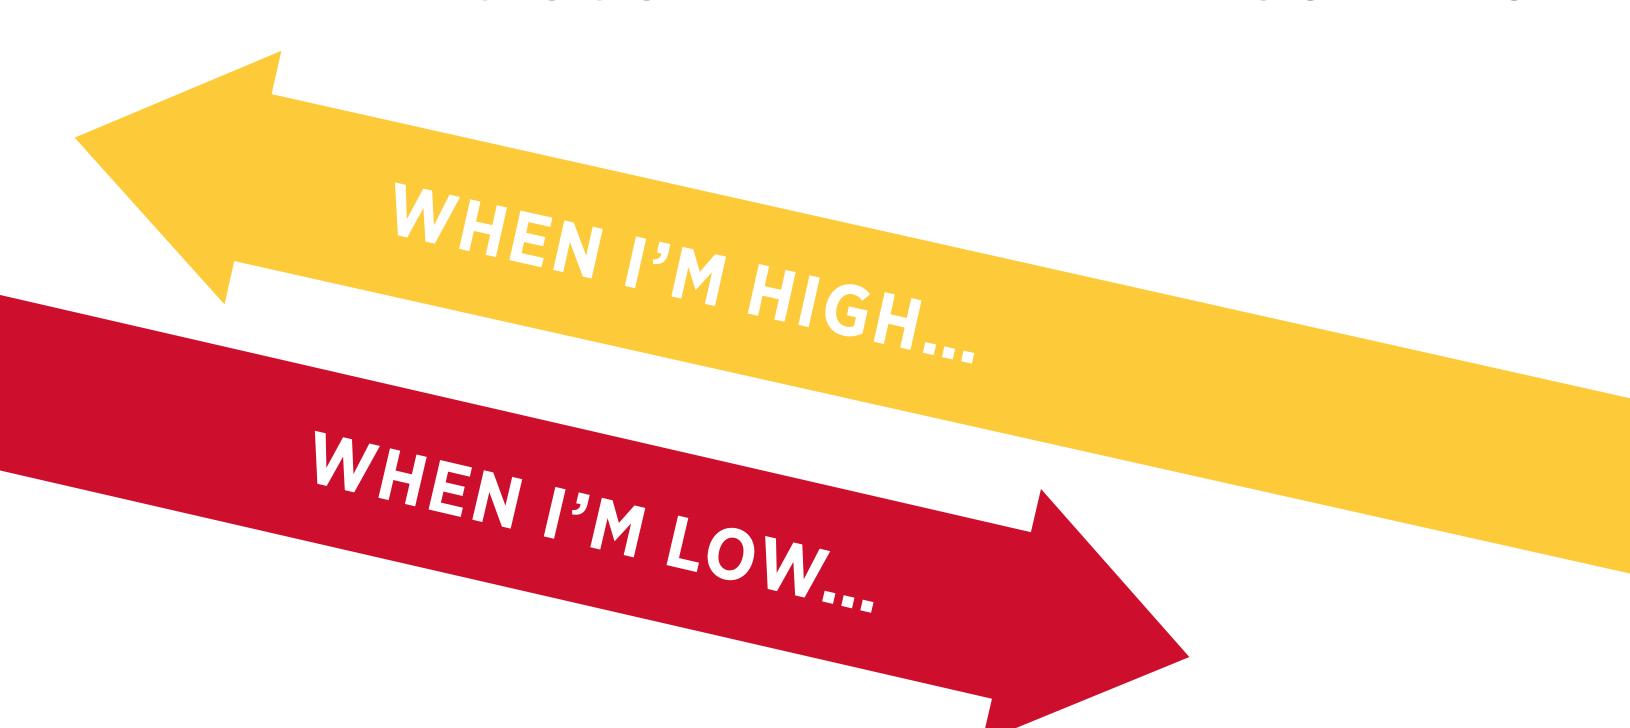

### LOW BLOOD SUGAR IS DANGEROUS!

#### **SYMPTOMS**

ANGER + IRRITATION

**DIZZINESS** 

**TIREDNESS** 

**SWEATING** 

HUNGER