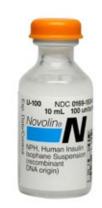

# ABOUT TYPE 1 DIABETES

### OVER 460 MILLION PEOPLE in the world live with diabetes





# THERE ARE TWO MAIN TYPES OF DIABETES: TYPE 1 AND TYPE 2.



## NOTHING I DID CAUSED MY TYPE 1 DIABETES AND IT'S NOT CONTAGIOUS!

HAVING DIABETES MEANS YOUR
BODY DOESN'T MAKE INSULIN LIKE
EVERYONE ELSE'S, SO YOU HAVE TO
GIVE YOURSELF INSULIN.

# WHEN I WAS DIAGNOSED...



### A NORMAL BLOOD SUGAR RANGE IS USUALLY BETWEEN 80 - 120.



### HERE IS WHAT I DO WHEN I EAT









### LOW BLOOD SUGAR IS DANGEROUS!

#### **SYMPTOMS**



ANGER + IRRITATION



**DIZZINESS** 



**TIREDNESS** 



**SWEATING** 



HUNGER

#### WAYS YOU CAN HELP

- ASK ME IF I'VE CHECKED MY BLOOD SUGAR
- NOW WHERE I KEEP MY SNACKS + TOOLS TO HELP TREAT MY LOWS
- LET A TEACHER OR AN ADULT KNOW IF I'M ACTING STRANGE OR SHOWING THESE SYMPTOMS



### TOOLS FOR TREATING SEVERE LOW BLOOD SUGAR





**GVOKE** 



Glucagon Rescue Kit



**BAQSIMI** 

### TREATING TYPE 1 AT SCHOOL

I NEED TO CHECK MY BG BEFORE WE TAKE A TEST. IF IT'S TOO HIGH OR LOW, MY BRAIN DOESN'T WORK AS WELL AND I CAN'T TAKE THE TEST UNTIL IT RETURNS TO NORMAL RANGE.

I MIGHT NEED TO GO TO THE NURSE'S OFFICE FOR HELP TREATING A HIGH OR LOW BG, OR BECAUSE I DON'T FEEL GOOD.

I MIGHT HAVE TO SIT OUT OF P.E. OR SPORTS/AFTER