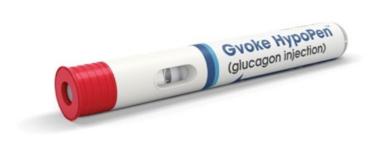

TYPE 1 DIABETES CAN BE LIFE-THREATENING. SEEK EMERGENCY MEDICAL CARE IF YOU ARE EXPERIENCING:

FRUITY-SMELLING BREATH NAUSEA STOMACH PAIN

MISTAKEN FOR

FLU, STOMACH VIRUS OR GROWTH SPURT



| G | S | 6  | NS  |
|---|---|----|-----|
|   | A | }E | TES |

RAPID BREATHING CONFUSION DROWSINESS

### OR GROWTH SPURT





### A NORMAL BLOOD SUGAR RANGE IS USUALLY BETWEEN 80 – 120.

WHEN PM HIGH

WHEN PM LOW.

# HERE IS WHAT I DO WHEN I EAT



















# LOW BLOOD SUGAR **S DANGEROUS!**

### **SYMPTOMS**











### WAYS YOU CAN HELP

- >> ASK ME IF I'VE CHECKED **MY BLOOD SUGAR**
- **KNOW WHERE I KEEP MY SNACKS + TOOLS TO HELP TREAT MY LOWS**
- LET A TEACHER OR AN ADULT **KNOW IF I'M ACTING STRANGE**

# **OR SHOWING THESE SYMPTOMS**

### **TOOLS FOR TREATING SEVERE LOW BLOOD SUGAR**







### Glucagon **Rescue Kit**





# TREATING TYPE 1 AT SCHOOL

I NEED TO CHECK MY BG BEFORE WE TAKE A TEST. IF IT'S TOO HIGH OR LOW, MY BRAIN DOESN'T WORK AS WELL AND I CAN'T TAKE THE TEST UNTIL IT RETURNS **TO NORMAL RANGE.** 

I MIGHT NEED TO GO TO THE NURSE'S OFFICE FOR HELP TREATING A HIGH OR LOW BG, **OR BECAUSE I DON'T FEEL GOOD.** 

I MIGHT HAVE TO SIT OUT OF P.E. OR SPORTS/AFTER SCHOOL ACTIVITIES BECAUSE OF A LOW BG WHILE I HAVE SOME SUGAR.

**BEFORE WE HAVE LUNCH OR A SNACK, I HAVE TO TEST MY BG AND CALCULATE** THE AMOUNT OF CARBS IN THE FOOD, THEN CALCULATE HOW MUCH INSULIN TO **GIVE MYSELF.** 

# IREATING TYPE 1 AT HOME

I NEED TO CHECK MY BG BEFORE WE TAKE A TEST -- IF IT'S TOO HIGH OR LOW, MY BRAIN DOESN'T WORK AS WELL AND I CAN'T TAKE THE TEST UNTIL IT RETURNS **TO NORMA