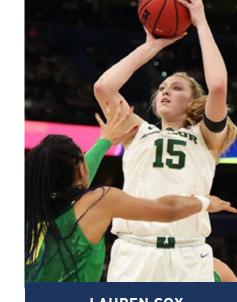

LAUREN COX

**IS AN AMERICAN BASKETBALL PLAYER IN** THE WNBA. SHE WAS THE THIRD OVERALL DRAFT **PICK, SELECTED BY THE INDIANA FEVER.** 

が必要が必要が