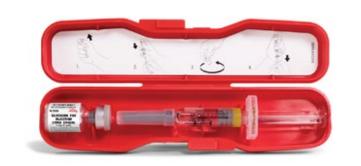

E 1 DIABETES CAN BE LIFE-THREATENING. SEEK EMERGENCY MEDICAL CARE IF YOU ARE EXPERIENCING:

FRUITY-SMELLING BREATH NAUSEA STOMACH PAIN

MISTAKEN FOR

FLU, STOMACH VIRUS OR GROWTH SPURT



| G | S | 6  | NS  |
|---|---|----|-----|
|   | A | }E | TES |

RAPID BREATHING CONFUSION DROWSINESS

### OR GROWTH SPURT





### A NORMAL BLOOD SUGAR RANGE IS USUALLY BETWEEN 80 – 120.

WHEN PM HIGH

WHEN PM LOW.

# HERE IS WHAT I DO WHEN I EAT



















# LOW BLOOD SUGAR **S DANGEROUS!**

### **SYMPTOMS**











### WAYS YOU CAN HELP

- >> ASK ME IF I'VE CHECKED **MY BLOOD SUGAR**
- **KNOW WHERE I KEEP MY SNACKS + TOOLS TO HELP TREAT MY LOWS**
- LET A TEACHER OR AN ADULT **KNOW IF I'M ACTING STRANGE**

# **OR SHOWING THESE SYMPTOMS**

### **TOOLS FOR TREATING SEVERE LOW BLOOD SUGAR**







### Glucagon **Rescue Kit**





# TREATING TYPE 1 AT SCHOOL

I NEED TO CHECK MY BG BEFORE WE TAKE A TEST. IF IT'S TOO HIGH OR LOW, MY BRAIN DOESN'T WORK AS WELL AND I CAN'T TAKE THE TEST UNTIL IT RETURNS **TO NORMAL RANGE.** 

I MIGHT NEED TO GO TO THE NURSE'S OFFICE FOR HELP TREATING A HIGH OR LOW BG, **OR BECAUSE I DON'T FEEL GOOD.** 

I MIGHT HAVE TO SIT OUT OF P.E. OR SPORTS/AFTER SCHOOL ACTIVITIES BECAUSE OF A LOW BG WHILE I HAVE SOME SUGAR.

**BEFORE WE HAVE LUNCH OR A SNACK, I HAVE TO TEST MY BG AND CALCULATE** THE AMOUNT OF CARBS IN THE FOOD, THEN CALCULATE HOW MUCH INSULIN TO **GIVE MYSELF.** 

# IREATING TYPE 1 AT HOME

I NEED TO CHECK MY BG BEFORE WE TAKE A TEST -- IF IT'S TOO HIGH OR LOW, MY BRAIN DOESN'T WORK AS WELL AND I CAN'T TAKE THE TEST UNTIL IT RETURNS **TO NORMAL RA