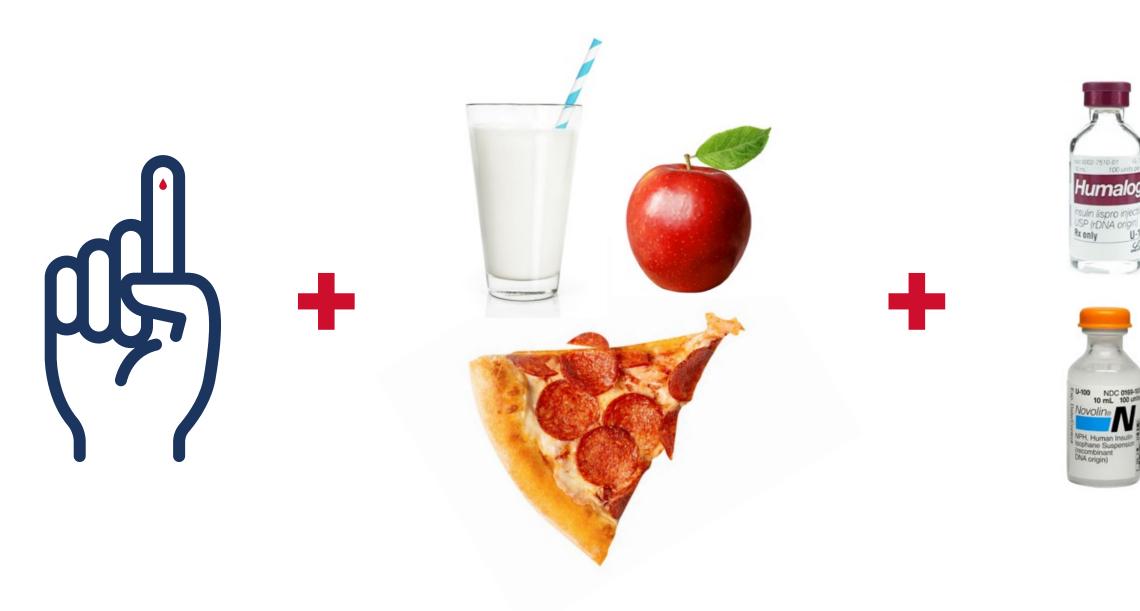

# HERE IS WHAT I DO WHEN I EAT

I MIGHT HAVE TO SIT OUT OF P.E. OR SPORTS/AFTER SCHOOL ACTIVITIES BECAUSE OF A LOW BG WHILE I HAVE SOME SUGAR.

**BEFORE WE HAVE LUNCH OR A SNACK, I HAVE TO TEST MY BG AND CALCULATE** THE AMOUNT OF CARBS IN THE FOOD, THEN CALCULATE HOW MUCH INSULIN TO **GIVE MYSELF.** 