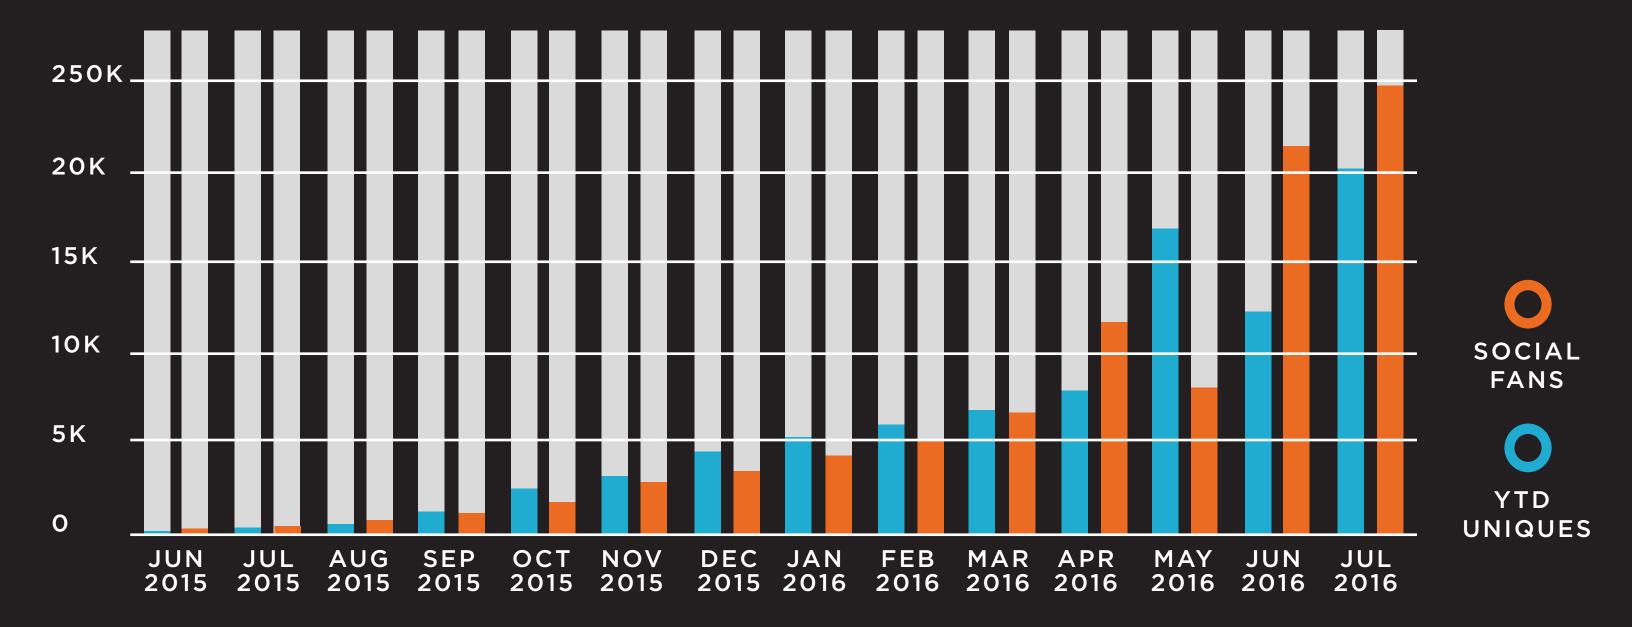

SINCE RECEIVING OUR 501C3 DETERMINATION IN JULY 2015, WE HAVE SPENT THE YEAR ENGAGING WITH THE TYPE 1 COMMUNITY VIA SOCIAL MEDIA. SEEING T1D THROUGH A GLOBAL PERSPECTIVE. WE HAVE LAUNCHED DOZENS OF PROGRAMS TO ADDRESS NEEDS AROUND ADVOCACY AND EDUCATION, PARTNERED WITH THOUGHT LEADERS AND INFLUENCERS TO IGNITE CHANGE AND WE HAVE INVESTED IN PROMISING RESEARCH AIMED AT DISCOVERING A CURE. OUR WEBSITE HAS IMPACTED 245,000 INDIVIDUALS IN 162 COUNTRIES AROUND THE GLOBE. OUR SOCIAL CHANNELS ARE FOLLOWED BY 188 COUNTRIES AND 210,000 AND WE ARE GROWING DAILY. BEYOND TYPE 1 HAS GROWN FROM A SINGLE INITIAL INSTAGRAM POST TO A POWERFUL UNITED GLOBAL FORCE, EAGER FOR MORE. THE SINGLE MOST COMMON PHRASE OF GRATITUDE WE HEAR IS "I KNOW, NOW, THAT I AM NOT ALONE."

56 influencers and advisors

300 writers

35k students with posters

210k followers on social

240k readers in 188 countries

1.5M app views each month

3.1M avg facebook impressions each month

1500 pieces published content